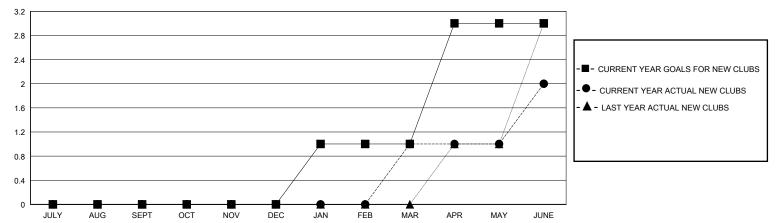

## District 118 U

Results as of: 6/30/2020

| GMT:                  |               |           | GMT CA        |                       |                       |                         |                                                    |  |
|-----------------------|---------------|-----------|---------------|-----------------------|-----------------------|-------------------------|----------------------------------------------------|--|
|                       | Club          | s         |               | Members               |                       |                         |                                                    |  |
| RESULTS FOR 2019-2020 |               |           |               | RESULTS FOR 2019-2020 |                       |                         |                                                    |  |
| QUARTER               | NEW CLUB GOAL | NEW CLUBS | DROPPED CLUBS | QUARTER MEMB          | ER GROWTH NET<br>GOAL | MEMBER GROWTH<br>ACTUAL | DROPPED<br>MEMBERS ACTUAL<br>(including transfers) |  |
| JULY/AUG/SEPT         | 0             | 0         | 2             | JULY/AUG/SEPT         | 20                    | 11                      | 30                                                 |  |
| OCT/NOV/DEC           | 0             | 0         | 2             | OCT/NOV/DEC           | 20                    | 37                      | 95                                                 |  |
| JAN/FEB/MAR           | 1             | 1         | 0             | JAN/FEB/MAR           | 50                    | 87                      | 19                                                 |  |
| APR/MAY/JUNE          | 2             | 1         | 0             | APR/MAY/JUNE          | 60                    | 100                     | 143                                                |  |

## GOALS AND ACTUAL NEW CLUBS CUMULATIVE