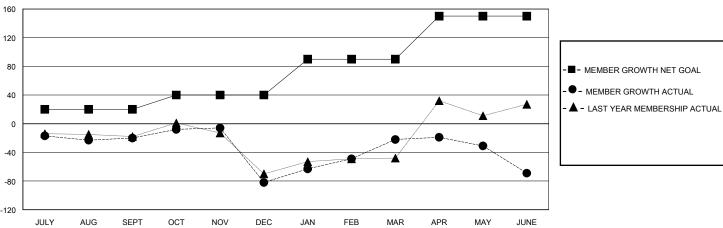

## District 118 U

Results as of: 6/30/2020

| GMT:                  |               |           | GMT CA        |                       |                       |                         |                                                    |  |
|-----------------------|---------------|-----------|---------------|-----------------------|-----------------------|-------------------------|----------------------------------------------------|--|
|                       | Club          | s         |               | Members               |                       |                         |                                                    |  |
| RESULTS FOR 2019-2020 |               |           |               | RESULTS FOR 2019-2020 |                       |                         |                                                    |  |
| QUARTER               | NEW CLUB GOAL | NEW CLUBS | DROPPED CLUBS | QUARTER MEMB          | ER GROWTH NET<br>GOAL | MEMBER GROWTH<br>ACTUAL | DROPPED<br>MEMBERS ACTUAL<br>(including transfers) |  |
| JULY/AUG/SEPT         | 0             | 0         | 2             | JULY/AUG/SEPT         | 20                    | 11                      | 30                                                 |  |
| OCT/NOV/DEC           | 0             | 0         | 2             | OCT/NOV/DEC           | 20                    | 37                      | 95                                                 |  |
| JAN/FEB/MAR           | 1             | 1         | 0             | JAN/FEB/MAR           | 50                    | 87                      | 19                                                 |  |
| APR/MAY/JUNE          | 2             | 1         | 0             | APR/MAY/JUNE          | 60                    | 100                     | 143                                                |  |

## GOALS AND ACTUAL MEMBERS CUMULATIVE

| DROPPED CLUBS: 4  |     | 42 CLUBS OF 65 ADDED 1 OR MORE<br>NEW MEMBERS | GENDER DISTRIBUTION   MALE 467 (41.73%)   FEMALE 652 (58.27%) |  |    |
|-------------------|-----|-----------------------------------------------|---------------------------------------------------------------|--|----|
| DROPPED MEMBERS   |     |                                               |                                                               |  |    |
| DECEASED          | 6   | CLICK HERE FOR CUMULATIVE                     | TOTAL FAMILY UNIT MEMBERS                                     |  | 40 |
| CLUB CANCELLED 29 |     | MEMBERSHIP DATA                               |                                                               |  | 00 |
| OTHER             | 252 |                                               | FAMILY MEMBERS PAYING HALF                                    |  | 20 |
| TOTAL             | 287 |                                               |                                                               |  |    |